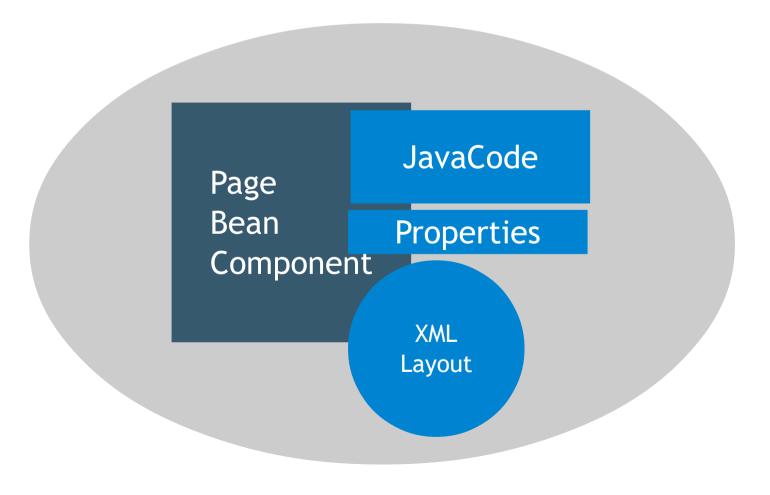

# PageBeanComponent as control

Control controlName>

# A PageBeanComponent still is a "page"

- Characteristics
  - needs to be created as instance
  - prepare
  - data to be transferred from outside into the component
  - events by IListener

# PageBeanComponentControl

· A page bean that really behaves like a control!

- · Example
  - tpbc:labeller
  - tpbc:touchtime
  - tpbc:touchdate