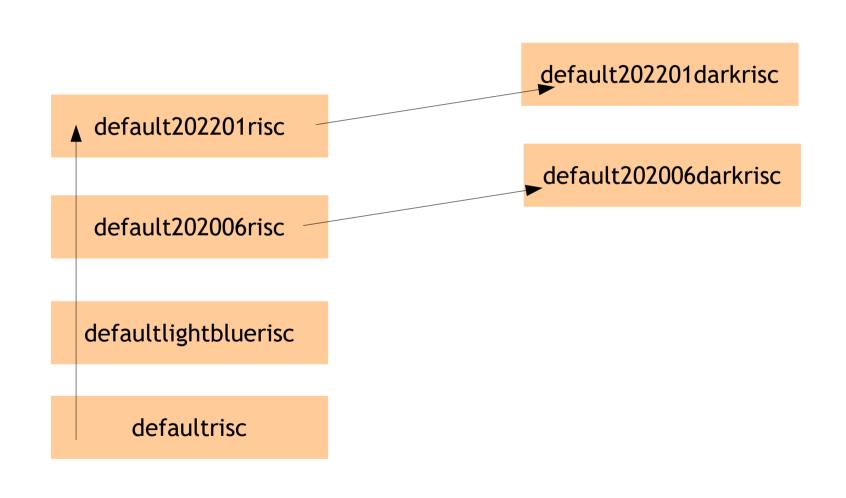

t, sed diam voluptua.Lorem ipsum dolor sit amet, consetetur sadipscing elitr, sed diam norumy eirmod tempor invidunt ut labore et dolore magna aliquyam erat, sed diam voluptua.

# Development of own controls

- Server side controls
  - Simplified
  - More consistent
  - Nicer integrated into tools
- · .jar-file deployment
- Base style "enrichment"

# Control library extension



# PageBeanComponent as control

Control controlName>



# A PageBeanComponent still is a "page"

- Characteristics
  - needs to be created as instance
  - prepare
  - data to be transferred from outside into the component
  - events by IListener

# PageBeanComponentControl

· A page bean that really behaves like a control!

- · Example
  - tpbc:labeller
  - tpbc:touchtime
  - tpbc:touchdate

# **Style Extension**